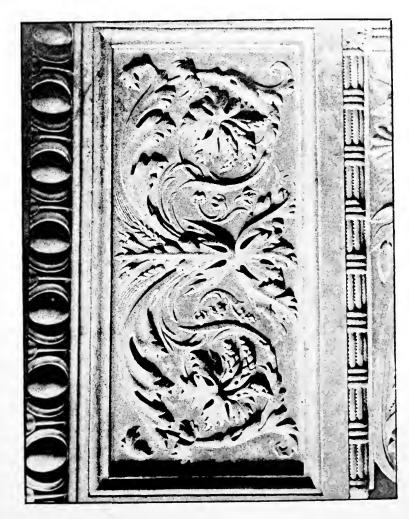

PLATE 1.

TECHNOLOGY ARCHITECTURAL REVIE. .

PLATE 2.

COLUMN DECORATED IN STUCCO, COURTYARD OF THE PALAZZO VECCHIO, FLORENCE.

THE

PLATE 3.

TECHNOLOGY ARCHITECTURAL REVIEW.

, i